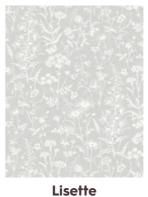

#### LISETTE COLLECTION

Featuring an intricate floral-sprig design, Lisette White and Flint coordinate beautifully with neutral tones and colours alike, while Metallic Charcoal creates a true statement piece in its darker, on trend shade of softened black.