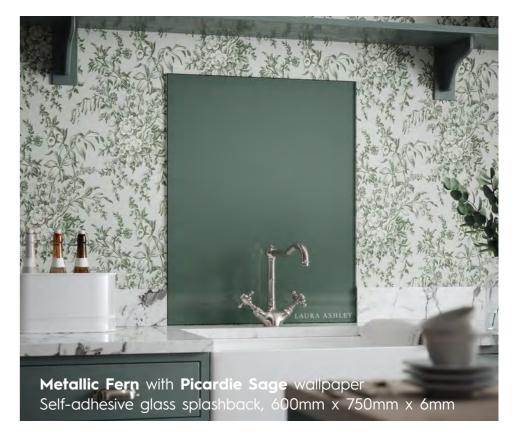

### PLAIN SPLASHBACK COLLECTION

Oriental Garden - Special Edition Midnight Seaspray

Copper

Midnight Seaspray

**Metallic Fern** 

Eau de Nil

**Brass** 

**Mineral Grey** 

Lisette White