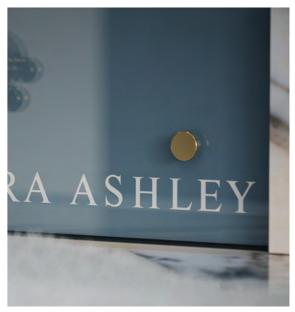

#### CLEAR SPLASHBACK COLLECTION

Laura Ashley Clear Glass Splashbacks are the ultimate versatile solution and the perfect answer to creating a seamless effect over a painted kitchen wall.

Working equally well over brick, wallpapered or panelled walls, Clear splashbacks also look particularly stunning when paired together with any of the elegant designs from the Laura Ashley wallpaper range.

Endorsed with the Laura Ashley logo, pre-drilled Clear splashbacks come supplied with fixing pack and decorative caps. Choose from eight different cap finishes.

Black

**Bronze** 