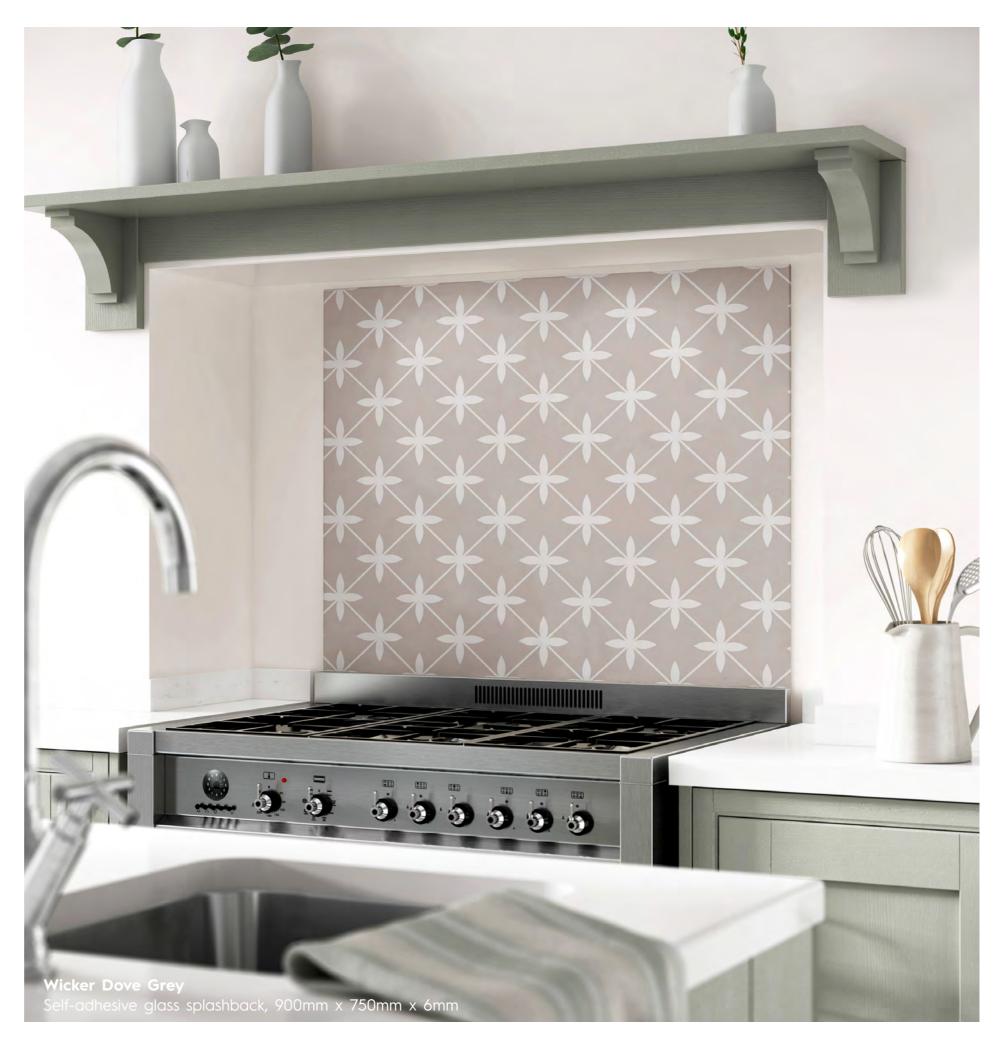

#### WICKER COLLECTION

Combining timeless elegance with a contemporary feel, Laura Ashley's Wicker splashback creates a distinctive look with its unique pattern. Based on a late 1970s print called Wickerwork, this design was inspired by the inside cover of an antique hymn book.

# COMPLETE Kitchen Splashback COLLECTION

Wicker Charcoal

Wicker

Dove Grey

**Mr Jones** Mr Jones Midnight Seaspray Dove Grey

Wicker Midnight Seaspray

Mr Jones Charcoal

900mm x 750mm x 6mm