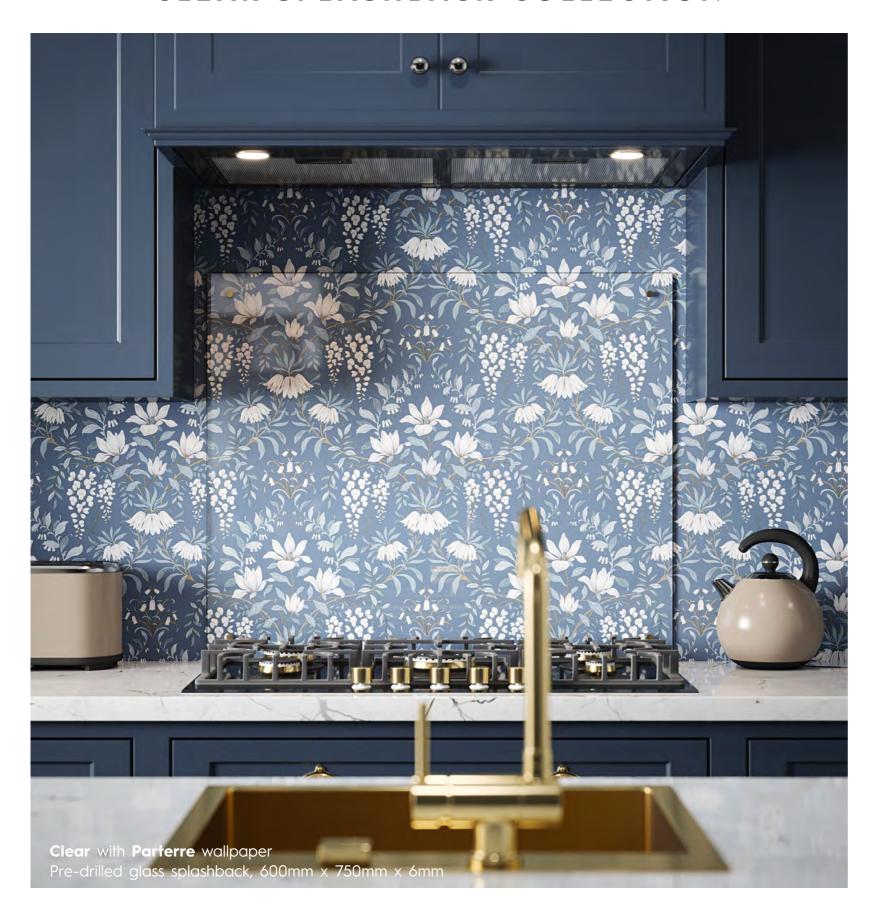

#### CLEAR SPLASHBACK COLLECTION

Laura Ashley Clear Glass Splashbacks are the ultimate versatile solution and the perfect answer to creating a seamless effect over a painted kitchen wall.

Working equally well over brick, wallpapered or panelled walls, Clear splashbacks also look particularly stunning when paired together with any of the elegant designs from the Laura Ashley wallpaper range.

Endorsed with the Laura Ashley logo, pre-drilled Clear splashbacks come supplied with fixing pack and decorative caps. Choose from eight different cap finishes.

Black

**Bronze** 