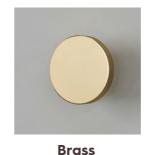

Endorsed with the Laura Ashley logo, pre-drilled Clear splashbacks come supplied with fixing pack and decorative caps. Choose from eight different cap finishes.

Black

**Bronze** 