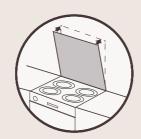

PEEL off backing: Make sure all corners are well protected from any hard surfaces. Carefully peel off the protective film back. Take care not to remove the self-adhesive backing.

2 STICK on the wall: Place the bottom edge of the splashback to the rear of the hob, cooker, range, or sink. Push it to the wall and apply firm even pressure with a cloth.