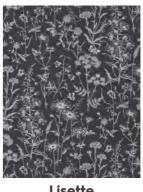

#### LISETTE COLLECTION

Featuring an intricate floral-sprig design, Lisette White and Flint coordinate beautifully with neutral tones and colours alike, while Metallic Charcoal creates a true statement piece in its darker, on trend shade of softened black.