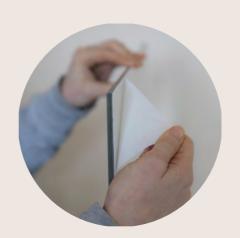

PEEL off backing: Make sure all corners are well protected from any hard surfaces. Carefully peel off the protective film back. Take care not to remove the self-adhesive backing.

2 STICK on the wall: Place the bottom edge of the splashback to the rear of the hob, cooker, range, or sink. Push it to the wall and apply firm even pressure with a cloth.