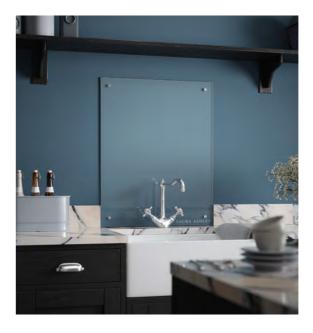

#### CLEAR SPLASHBACK COLLECTION

Laura Ashley Clear Glass Splashbacks are the ultimate versatile solution and the perfect answer to creating a seamless effect over a painted kitchen wall.

Working equally well over brick, wallpapered or panelled walls, Clear splashbacks also look particularly stunning when paired together with any of the elegant designs from the Laura Ashley wallpaper range.

Endorsed with the Laura Ashley logo, pre-drilled Clear splashbacks come supplied with fixing pack and decorative caps. Choose from eight different cap finishes.

Black

**Bronze** 