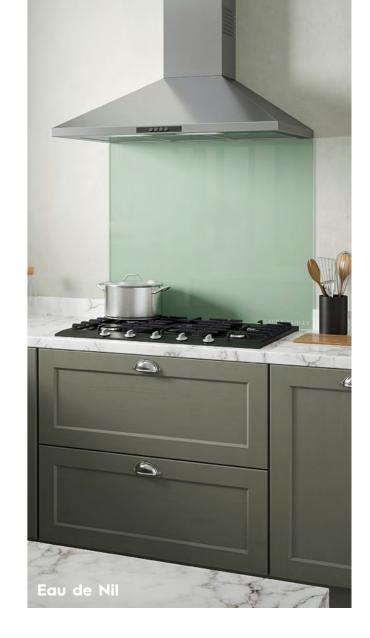

Oriental Garden - Special Edition Midnight Seaspray

Copper

Midnight Seaspray

**Metallic Fern** 

Eau de Nil

**Brass** 

**Mineral Grey** 

Lisette White