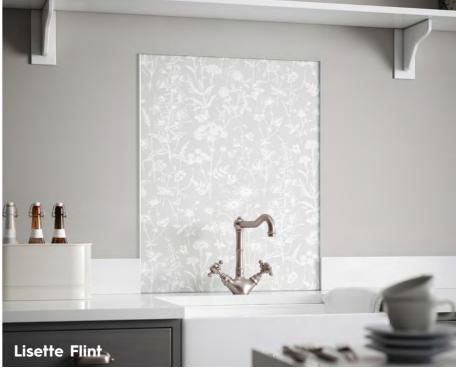

#### LISETTE COLLECTION

Featuring an intricate floral-sprig design, Lisette White and Flint coordinate beautifully with neutral tones and colours alike, while Metallic Charcoal creates a true statement piece in its darker, on trend shade of softened black.