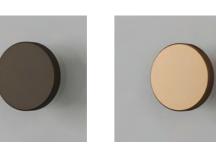

Endorsed with the Laura Ashley logo, pre-drilled Clear splashbacks come supplied with fixing pack and decorative caps. Choose from eight different cap finishes.

Black

**Bronze** 