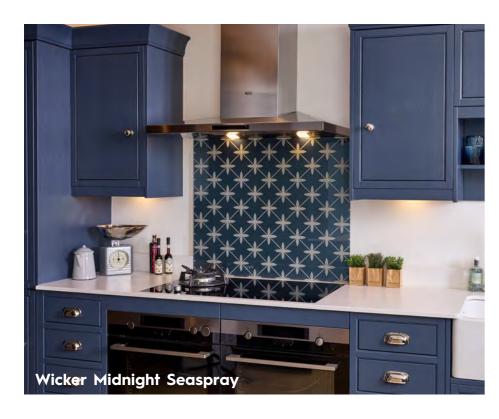

#### WICKER COLLECTION

Combining timeless elegance with a contemporary feel, Laura Ashley's Wicker splashback creates a distinctive look with its unique pattern. Based on a late 1970s print called Wickerwork, this design was inspired by the inside cover of an antique hymn book.

# COMPLETE Kitchen Splashback COLLECTION

Wicker Charcoal

Wicker

Dove Grey

**Mr Jones** Mr Jones Midnight Seaspray Dove Grey

Wicker Midnight Seaspray

Mr Jones Charcoal

900mm x 750mm x 6mm