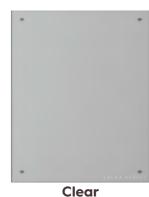

#### CLEAR SPLASHBACK COLLECTION

Laura Ashley Clear Glass Splashbacks are the ultimate versatile solution and the perfect answer to creating a seamless effect over a painted kitchen wall.

Working equally well over brick, wallpapered or panelled walls, Clear splashbacks also look particularly stunning when paired together with any of the elegant designs from the Laura Ashley wallpaper range.

Endorsed with the Laura Ashley logo, pre-drilled Clear splashbacks come supplied with fixing pack and decorative caps. Choose from eight different cap finishes.

Black

**Bronze** 