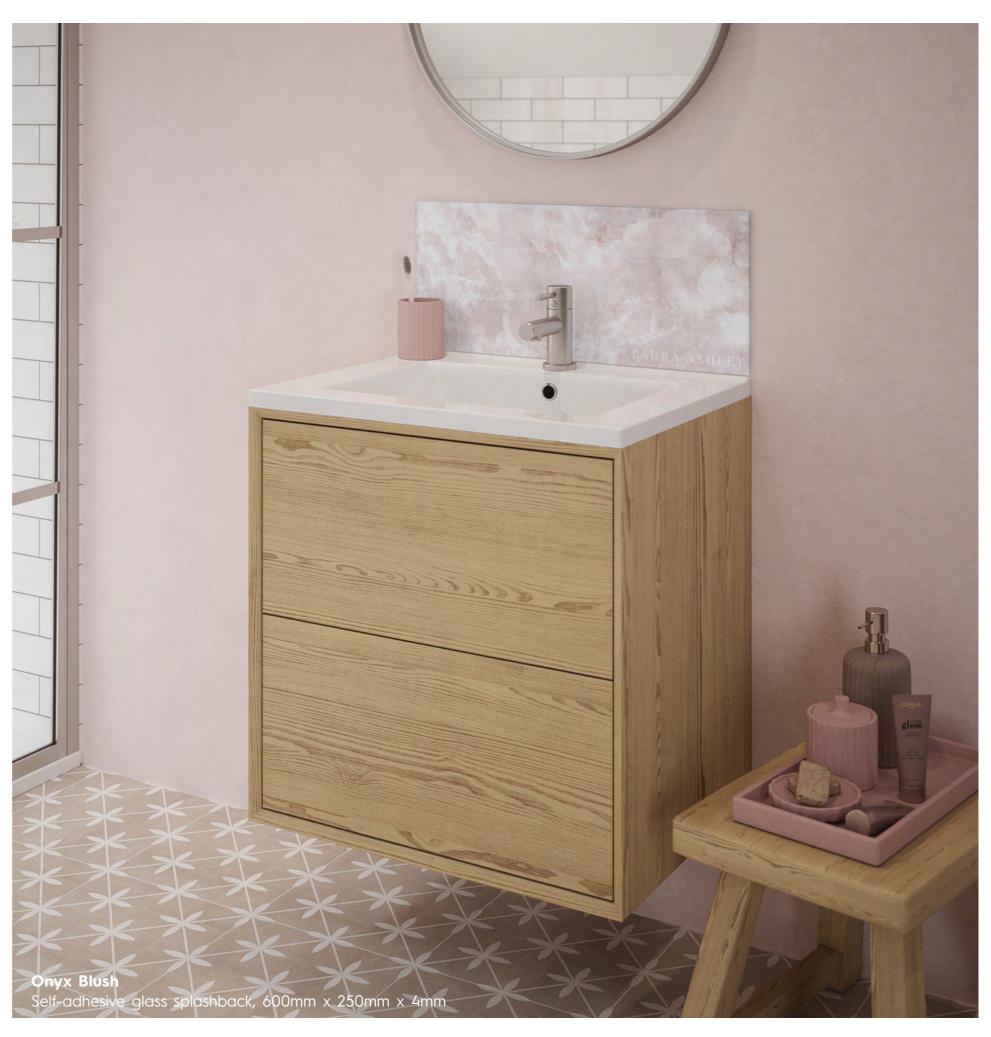

#### **ONYX COLLECTION**

A new design for Laura Ashley, Onyx is a stunning natural marble finish. Highly versatile, Onyx works well with most cabinetry and all bathroom styles.

Onyx Blush reflects current interior décor popularity combining subtle shades of dove grey with feminine blush pink while Onyx Dove Grey combines cool and warm shades of grey, both of which continue to dominate interior décor.

Available in one size: 600mm x 250mm x 4mm

Onyx splashbacks are endorsed with the Laura Ashley logo in the bottom right-hand corner.

**Onyx** Blush

**Onyx** Dove Grey