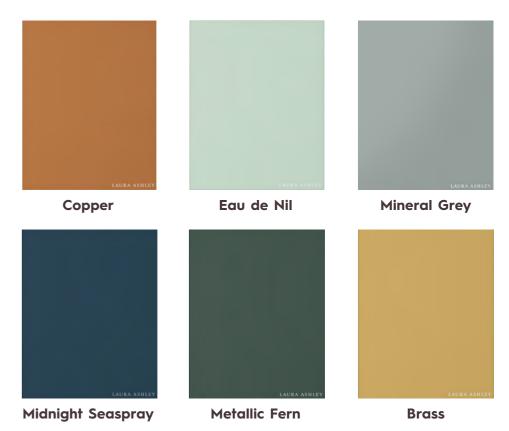

### PLAIN SPLASHBACK COLLECTION

Oriental Garden - Special Edition Midnight Seaspray

Copper

Midnight Seaspray

**Metallic Fern** 

Eau de Nil

**Brass** 

**Mineral Grey** 

Lisette White