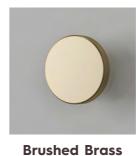

Endorsed with the Laura Ashley logo, pre-drilled Clear splashbacks come supplied with fixing pack and decorative caps. Choose from eight different cap finishes.

Black

**Bronze** 