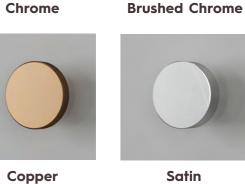

Endorsed with the Laura Ashley logo, pre-drilled Clear splashbacks come supplied with fixing pack and decorative caps. Choose from eight different cap finishes.

Black

**Bronze** 