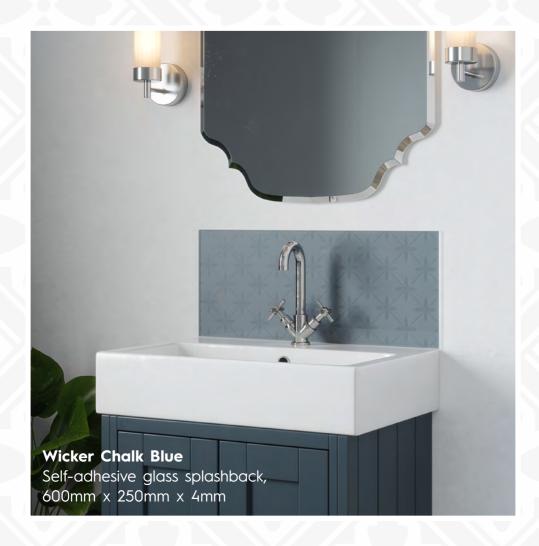

#### WICKER COLLECTION

Providing an alternative to tiles, mosaics, or paint, these bathroom splashbacks are manufactured from 4mm toughened glass, withstand everyday knocks, are easy to fit, create a stunning backdrop and are super easy to clean.

Wicker Chalk Blue with its shimmering mid tone blue is elegant and understated, suited to both contemporary and classic bathrooms while Wicker Pearl White is highly versatile, creating a statement piece in any bathroom, ensuite or cloakroom.

Available in one size: 600mm x 250mm x 4mm

**Wicker** Chalk Blue

**Wicker** Pearl White