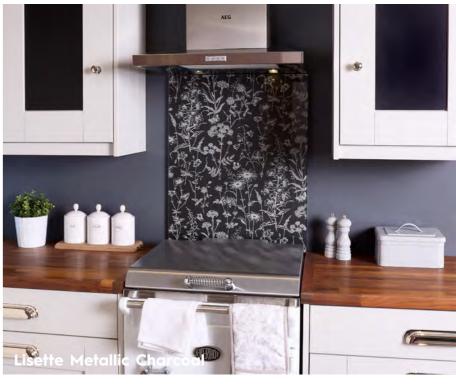

#### LISETTE COLLECTION

Featuring an intricate floral-sprig design, Lisette White and Flint coordinate beautifully with neutral tones and colours alike, while Metallic Charcoal creates a true statement piece in its darker, on trend shade of softened black.