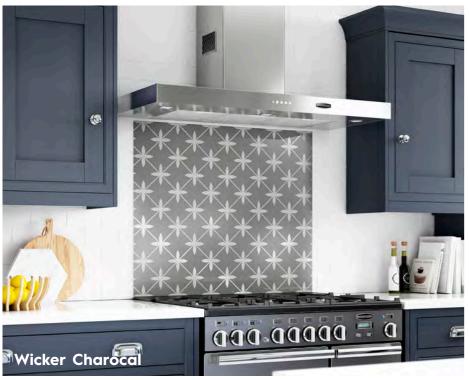

#### WICKER COLLECTION

Combining timeless elegance with a contemporary feel, Laura Ashley's Wicker splashback creates a distinctive look with its unique pattern. Based on a late 1970s print called Wickerwork, this design was inspired by the inside cover of an antique hymn book.

# COMPLETE Kitchen Splashback COLLECTION

Wicker Charcoal

Wicker

Dove Grey

**Mr Jones** Mr Jones Midnight Seaspray Dove Grey

Wicker Midnight Seaspray

Mr Jones Charcoal

900mm x 750mm x 6mm