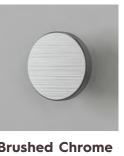

Endorsed with the Laura Ashley logo, pre-drilled Clear splashbacks come supplied with fixing pack and decorative caps. Choose from eight different cap finishes.

Black

**Bronze** 