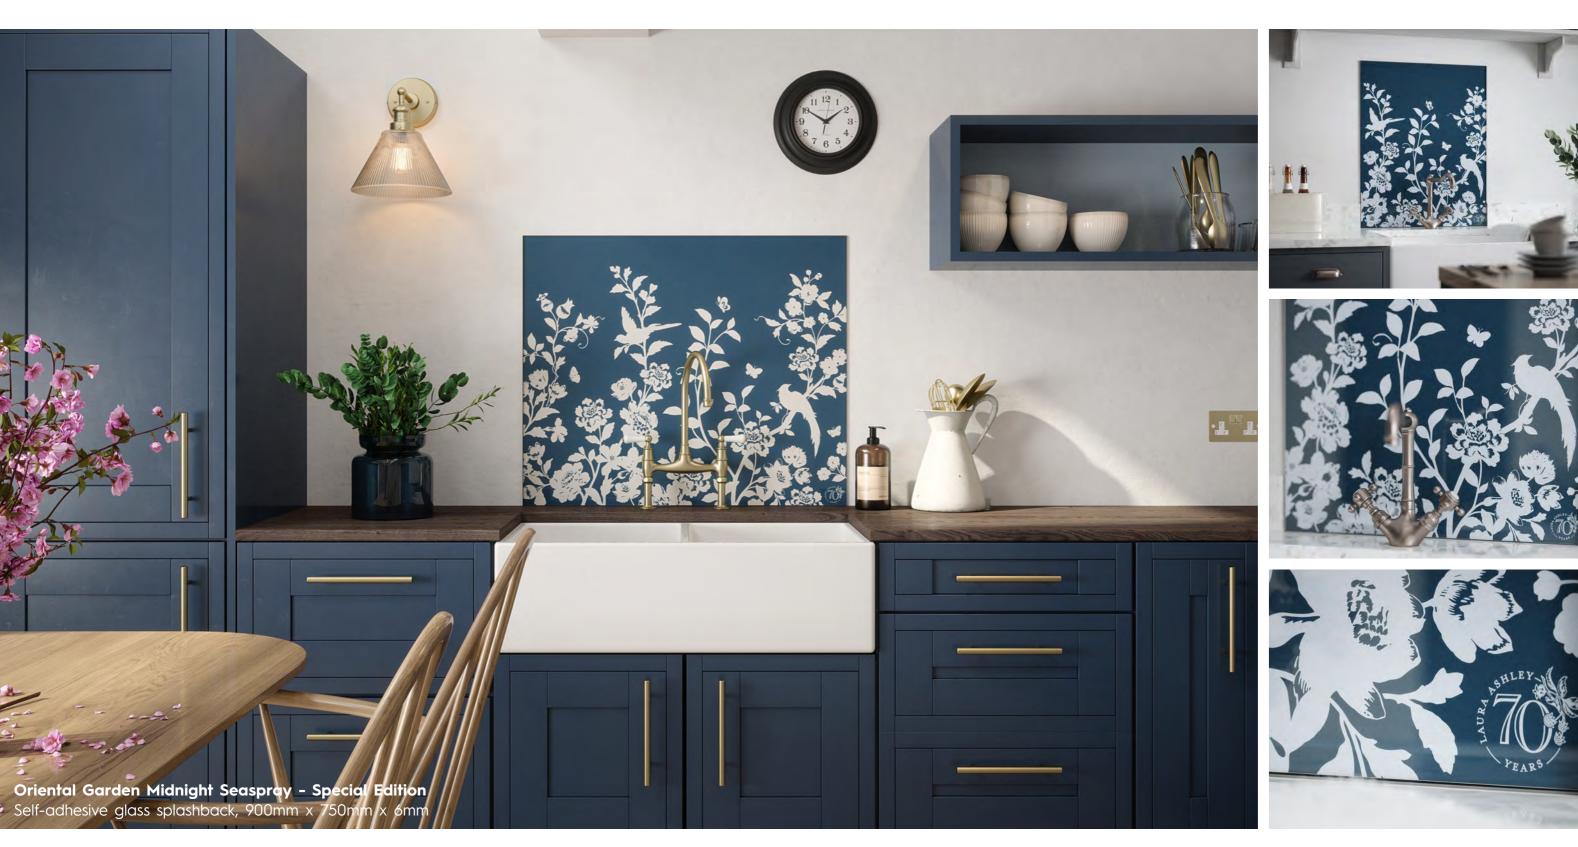

### ORIENTAL GARDEN SPECIAL EDITION

This Special Edition splashback is a rework of a classic Laura Ashley wallpaper, Oriental Garden, with silhouettes of stylised blooms, butterflies and fabulous birds of paradise.

Oriental Garden - Special Edition Midnight Seaspray

Copper

Midnight Seaspray

**Metallic Fern** 

Eau de Nil

**Brass** 

**Mineral Grey** 

Lisette White