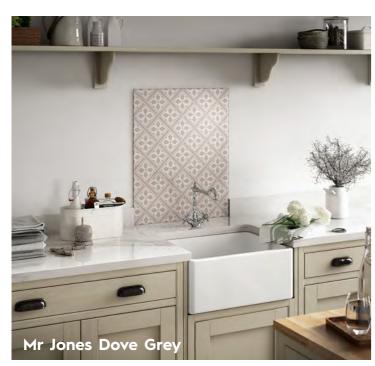

#### MR JONES COLLECTION

Introduced in 1984 by Laura Ashley herself, the Mr Jones print combines a classic geometric design with shimmering finishes.

Available in Dove Grey, Charcoal and Midnight Seaspray, the Mr Jones Collection complements modern, traditional, and contemporary kitchens.

# COMPLETE Kitchen Splashback COLLECTION

Wicker Charcoal

Wicker

Dove Grey

**Mr Jones** Mr Jones Midnight Seaspray Dove Grey

Wicker Midnight Seaspray

Mr Jones Charcoal

900mm x 750mm x 6mm