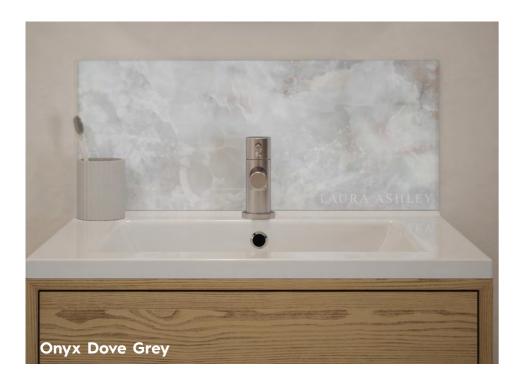

#### **ONYX COLLECTION**

A new design for Laura Ashley, Onyx is a stunning natural marble finish. Highly versatile, Onyx works well with most cabinetry and all bathroom styles.

Onyx Blush reflects current interior décor popularity combining subtle shades of dove grey with feminine blush pink while Onyx Dove Grey combines cool and warm shades of grey, both of which continue to dominate interior décor.

Available in one size: 600mm x 250mm x 4mm

Onyx splashbacks are endorsed with the Laura Ashley logo in the bottom right-hand corner.

**Onyx** Blush

**Onyx** Dove Grey