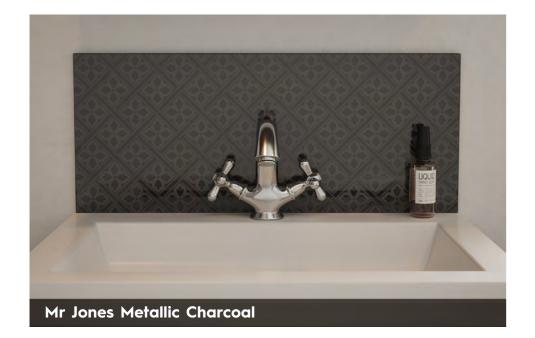

#### MR JONES COLLECTION

These elegant Laura Ashley glass bathroom splashbacks not only add a sense of sophistication and style to any bathroom, ensuite or cloakroom but also protect the wall behind the basin or sink from splashes, stains, and steam.

The perfect complement to Laura Ashley wall and floor tiles, Mr Jones Metallic Charcoal with its shimmering dark charcoal shade, is moody yet sophisticated, while Mr Jones Slate White creates a calm, stylish effect above any basin.