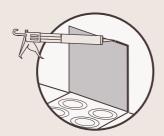

3 SEAL all edges: Use clear silicone sealant to seal around all four sides of the splashback. Take care to ensure that the sealant is no more than 2.5mm in thickness.

NB. Laura Ashley Clear kitchen splashbacks do not have a self-adhesive backing. These are supplied with pre-drilled holes and a fixing kit including decorative caps.