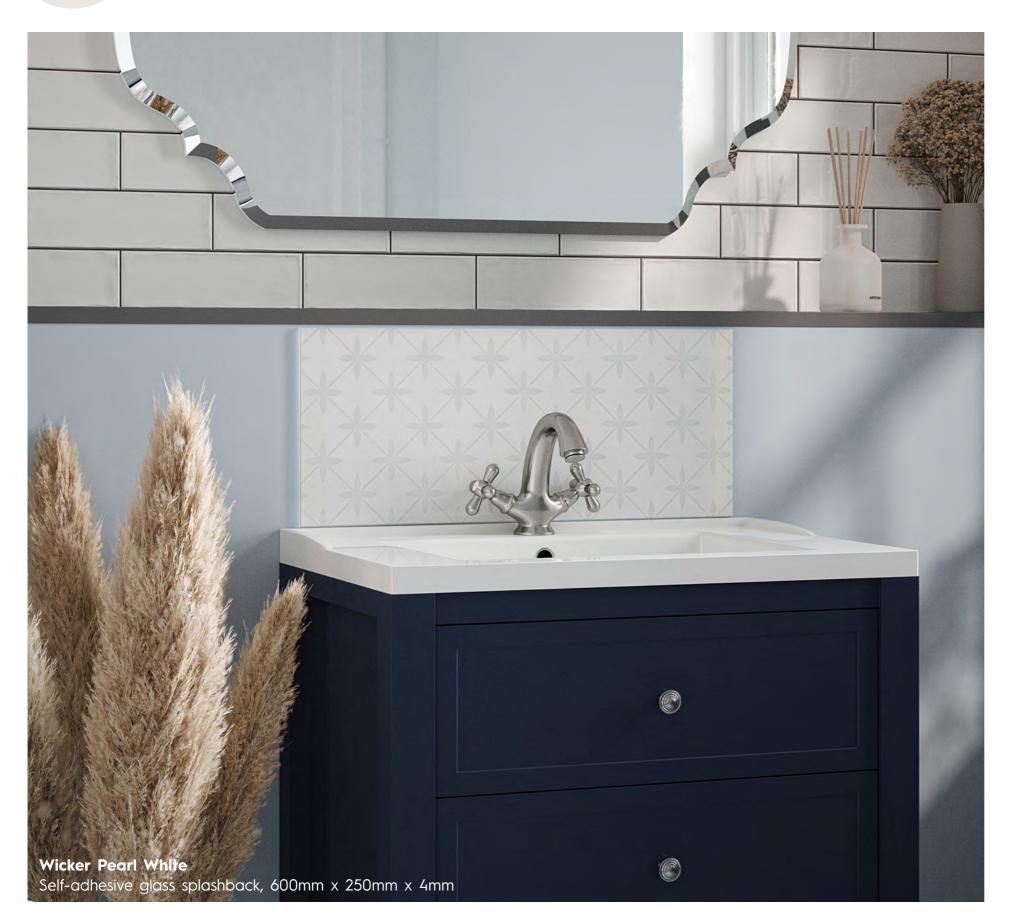

Wicker Chalk Blue with its shimmering mid tone blue is elegant and understated, suited to both contemporary and classic bathrooms while Wicker Pearl White is highly versatile, creating a statement piece in any bathroom, ensuite or cloakroom.

Available in one size: 600mm x 250mm x 4mm

**Wicker** Chalk Blue

**Wicker** Pearl White