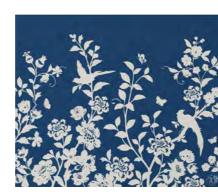

### ORIENTAL GARDEN SPECIAL EDITION

This Special Edition splashback is a rework of a classic Laura Ashley wallpaper, Oriental Garden, with silhouettes of stylised blooms, butterflies and fabulous birds of paradise.

Oriental Garden - Special Edition Midnight Seaspray

Copper

Midnight Seaspray

**Metallic Fern** 

Eau de Nil

**Brass** 

**Mineral Grey** 

Lisette White