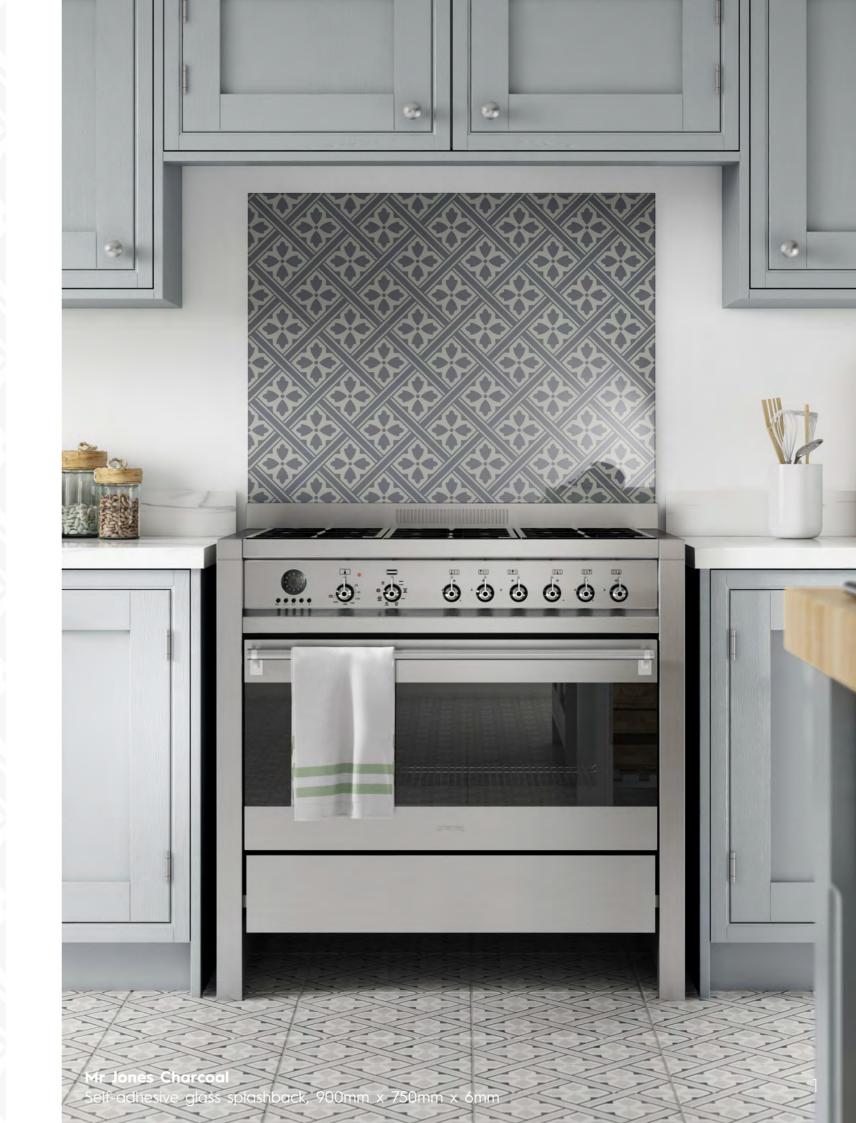

#### MR JONES COLLECTION

Introduced in 1984 by Laura Ashley herself, the Mr Jones print combines a classic geometric design with shimmering finishes.

Available in Dove Grey, Charcoal and Midnight Seaspray, the Mr Jones Collection complements modern, traditional, and contemporary kitchens.

# COMPLETE Kitchen Splashback COLLECTION

Wicker Charcoal

Wicker

Dove Grey

**Mr Jones** Mr Jones Midnight Seaspray Dove Grey

Wicker Midnight Seaspray

Mr Jones Charcoal

900mm x 750mm x 6mm