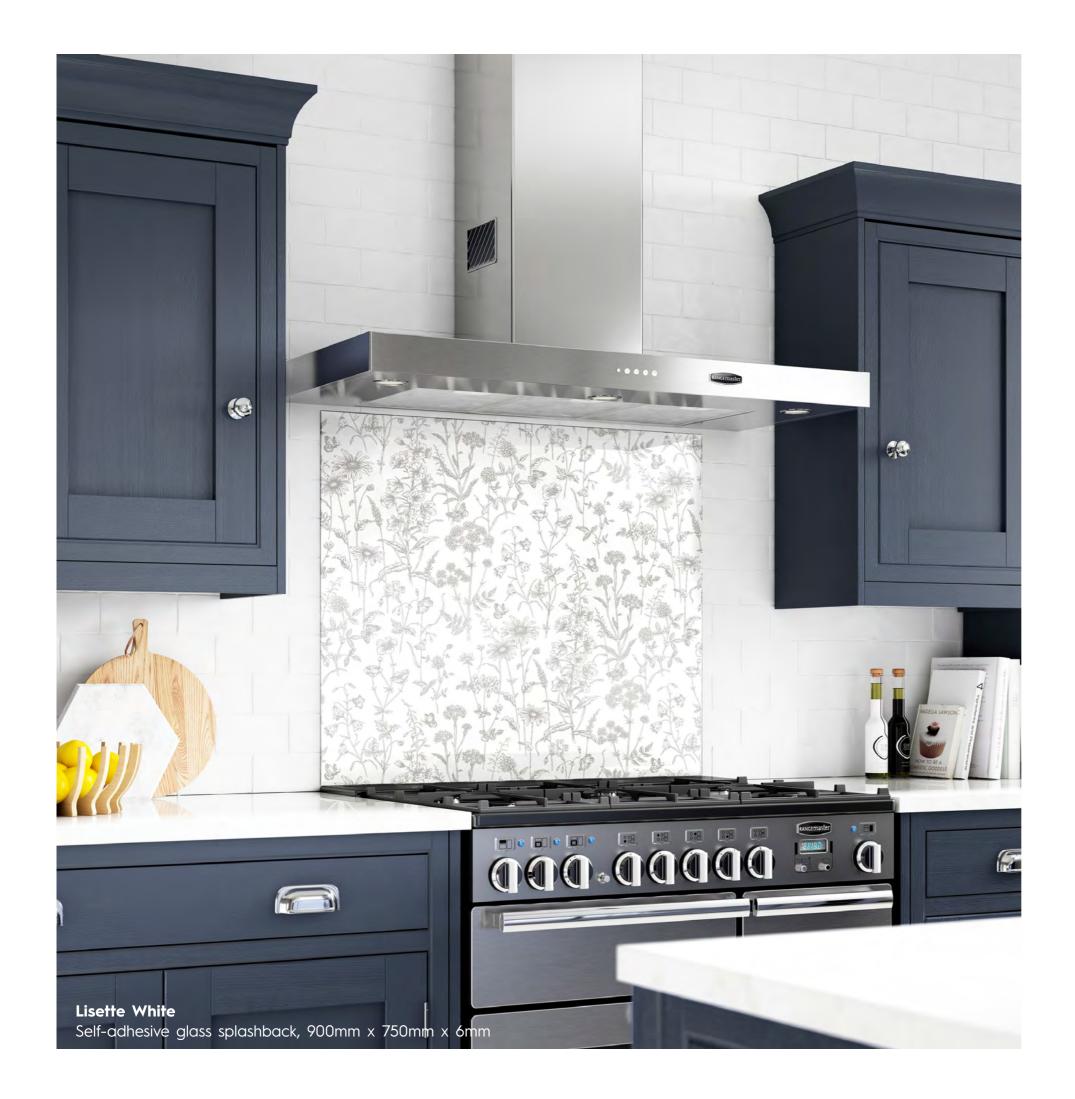

#### LISETTE COLLECTION

Featuring an intricate floral-sprig design, Lisette White and Flint coordinate beautifully with neutral tones and colours alike, while Metallic Charcoal creates a true statement piece in its darker, on trend shade of softened black.

Oriental Garden - Special Edition Midnight Seaspray

Copper

Midnight Seaspray

**Metallic Fern** 

Eau de Nil

**Brass** 

**Mineral Grey** 

Lisette White

Flint

Lisette Metallic Charcoal

Pre-drilled