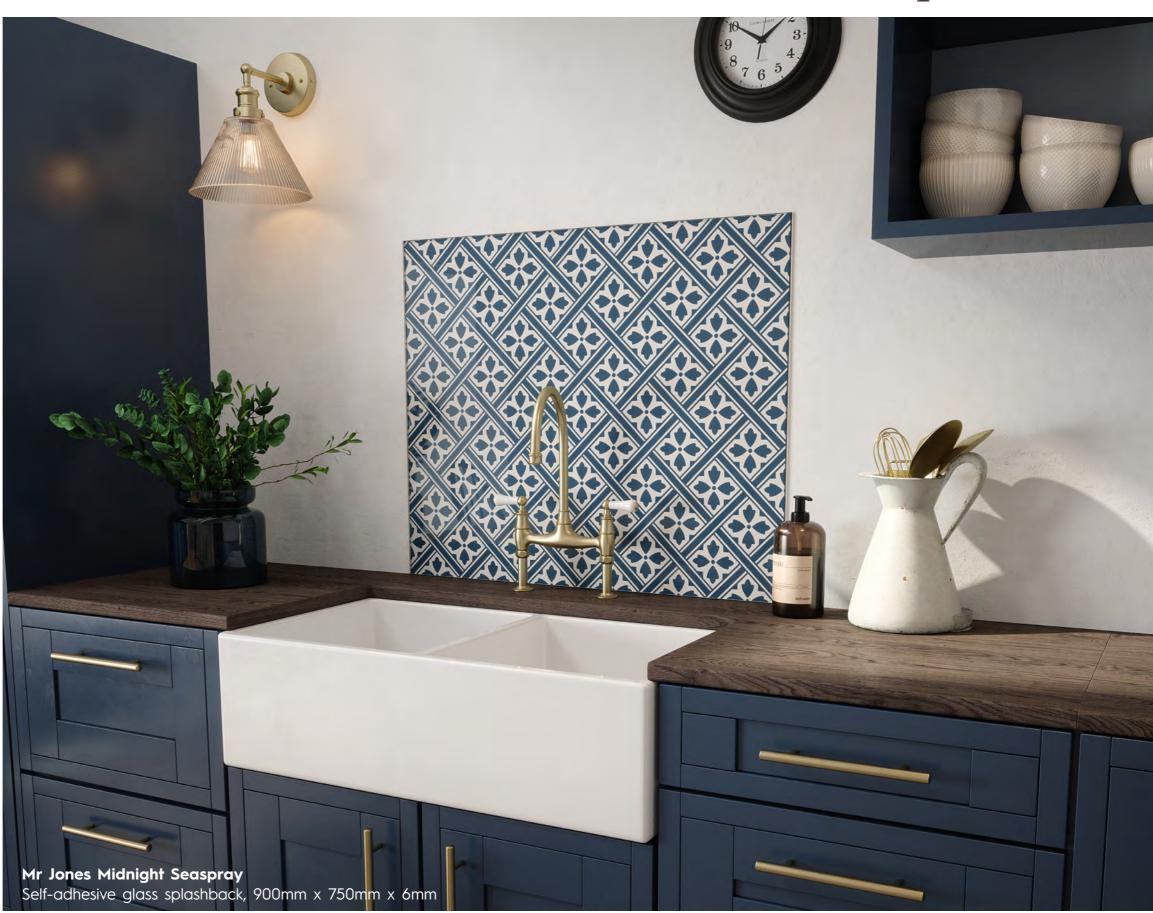

#### MR JONES COLLECTION

Introduced in 1984 by Laura Ashley herself, the Mr Jones print combines a classic geometric design with shimmering finishes.

Available in Dove Grey, Charcoal and Midnight Seaspray, the Mr Jones Collection complements modern, traditional, and contemporary kitchens.

# COMPLETE Kitchen Splashback COLLECTION

Wicker Charcoal

Wicker

Dove Grey

**Mr Jones** Mr Jones Midnight Seaspray Dove Grey

Wicker Midnight Seaspray

Mr Jones Charcoal

900mm x 750mm x 6mm