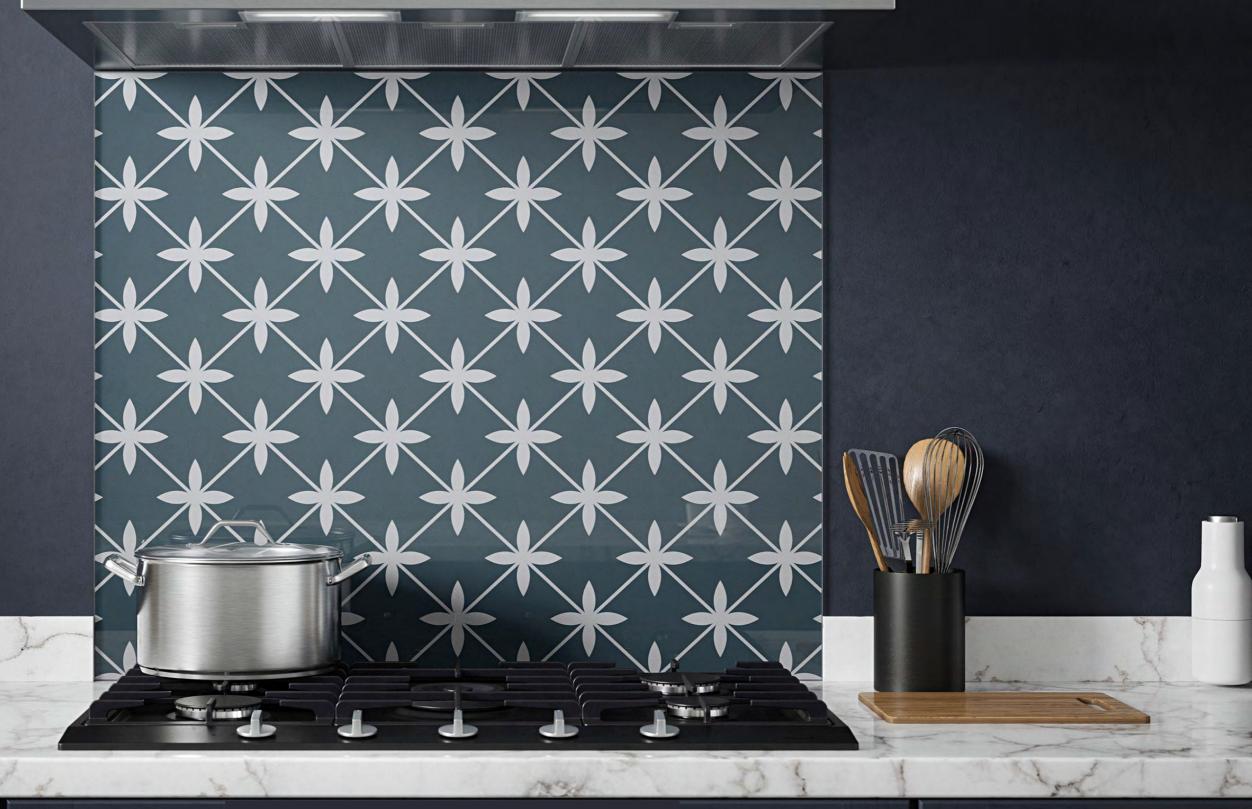

#### MR JONES COLLECTION

Introduced in 1984 by Laura Ashley herself, the Mr Jones print combines a classic geometric design with shimmering finishes.

Available in Dove Grey, Charcoal and Midnight Seaspray, the Mr Jones Collection complements modern, traditional, and contemporary kitchens.

# COMPLETE Kitchen Splashback COLLECTION

Wicker Charcoal

Wicker

Dove Grey

**Mr Jones** Mr Jones Midnight Seaspray Dove Grey

Wicker Midnight Seaspray

Mr Jones Charcoal

900mm x 750mm x 6mm