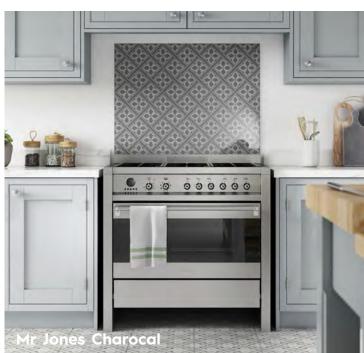

#### MR JONES COLLECTION

Introduced in 1984 by Laura Ashley herself, the Mr Jones print combines a classic geometric design with shimmering finishes.

Available in Dove Grey, Charcoal and Midnight Seaspray, the Mr Jones Collection complements modern, traditional, and contemporary kitchens.

# COMPLETE Kitchen Splashback COLLECTION

Wicker Charcoal

Wicker

Dove Grey

**Mr Jones** Mr Jones Midnight Seaspray Dove Grey

Wicker Midnight Seaspray

Mr Jones Charcoal

900mm x 750mm x 6mm