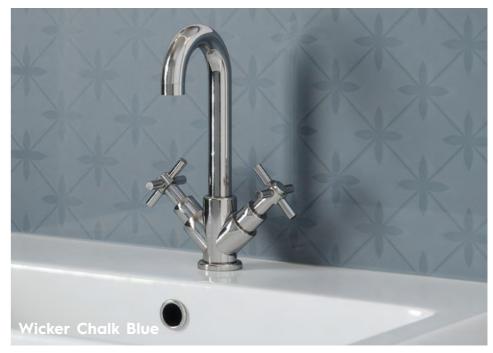

Wicker Chalk Blue with its shimmering mid tone blue is elegant and understated, suited to both contemporary and classic bathrooms while Wicker Pearl White is highly versatile, creating a statement piece in any bathroom, ensuite or cloakroom.

Available in one size: 600mm x 250mm x 4mm

**Wicker** Chalk Blue

**Wicker** Pearl White