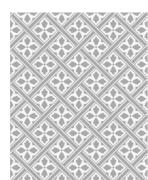

#### MR JONES COLLECTION

Introduced in 1984 by Laura Ashley herself, the Mr Jones print combines a classic geometric design with shimmering finishes.

Available in Dove Grey, Charcoal and Midnight Seaspray, the Mr Jones Collection complements modern, traditional, and contemporary kitchens.

# COMPLETE Kitchen Splashback COLLECTION

Wicker Charcoal

Wicker

Dove Grey

**Mr Jones** Mr Jones Midnight Seaspray Dove Grey

Wicker Midnight Seaspray

Mr Jones Charcoal

900mm x 750mm x 6mm