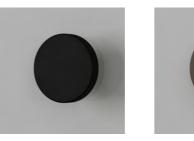

Endorsed with the Laura Ashley logo, pre-drilled Clear splashbacks come supplied with fixing pack and decorative caps. Choose from eight different cap finishes.

Black

**Bronze** 