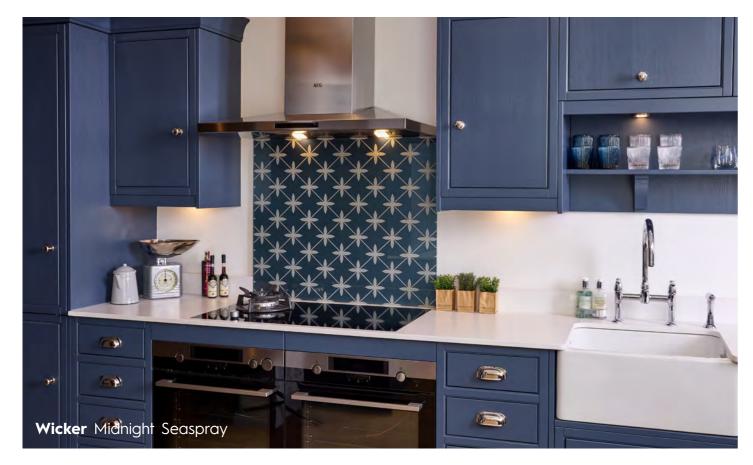

#### WICKER COLLECTION

Combining timeless elegance with a contemporary feel, Laura Ashley's Wicker splashback creates a distinctive look with its unique pattern. Based on a late 1970s print called Wickerwork, this design was inspired by the inside cover of an antique hymn book.

# COMPLETE Kitchen Splashback COLLECTION

Wicker Charcoal

Wicker

Dove Grey

**Mr Jones** Mr Jones Midnight Seaspray Dove Grey

Wicker Midnight Seaspray

Mr Jones Charcoal

900mm x 750mm x 6mm