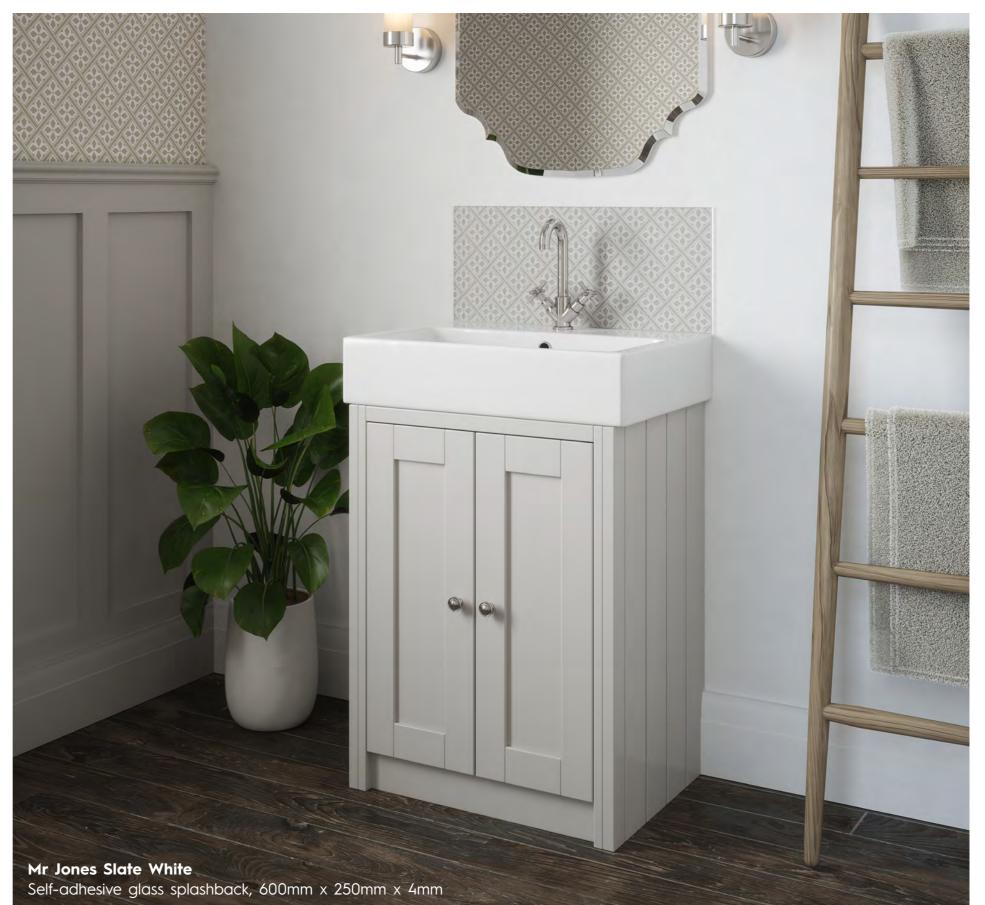

The perfect complement to Laura Ashley wall and floor tiles, Mr Jones Metallic Charcoal with its shimmering dark charcoal shade, is moody yet sophisticated, while Mr Jones Slate White creates a calm, stylish effect above any basin.

Available in one size: 600mm x 250mm x 4mm

**Mr Jones**Slate White

**Mr Jones** Metallic Charcoal